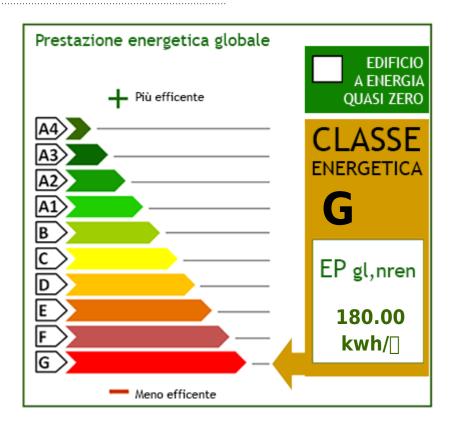

ving room with balcony, kitchen with balcony, two large double bedrooms and bathroom.

The property is located on the penultimate floor of a 1950s building with full-day concierge service.

Internally, the apartment has granite flooring in all rooms except the kitchen and bathroom where there is ceramic.

The external fixtures are in double glazed wood, while the internal fixtures are in original wood.

The solution is equipped with an armored door and air conditioning with a split in the living room.

To complete the property there is the relevant cellar compartment.

CE G [] ipe 180.00 The request is  $\notin$  640,000 Ref. 601

## **Property Informations**



## ---> Indirizzo <---: Viale Teodorico, 13

---> CAP <---: 20149

---> camere <---: 2

---> bagni <---: 1

---> Locali <---: 3