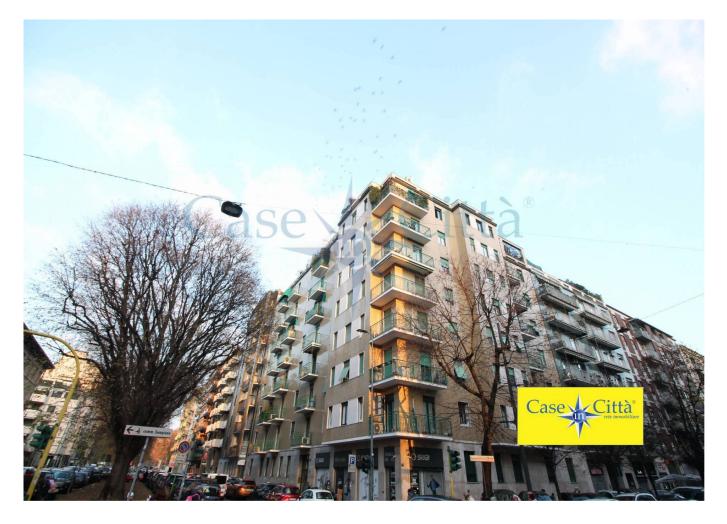

## 95 sq.m | : 1 | : 2 | : 3

CITY LIFE / PORTELLO - VIALE TEODORICO

In a well served and rapidly growing area, a few minutes from the MM5 Lilla Portello, from the park and from CC Citylife, we offer a 3room apartment, sqm. 95 approx. composed of large entrance hall with hallway, living room with balcony, kitchen with balcony, two large double bedrooms and bathroom.

The property is located on the penultimate floor of a 1950s building with full-day concierge service.

Internally, the apartment has granite flooring in all rooms except the kitchen and bathroom where there is ceramic.