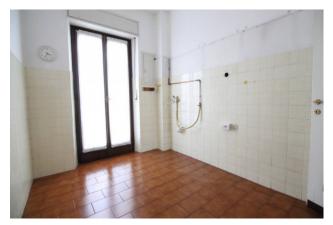

The property is located on the penultimate floor of a 1950s building with full-day concierge service.

Internally, the apartment has granite flooring in all rooms except the kitchen and bathroom where there is ceramic.

The external fixtures are in double glazed wood, while the internal fixtures are in original wood.

The solution is equipped with an armored door and air conditioning with a split in the living room.

To complete the property there is the relevant cellar compartment.