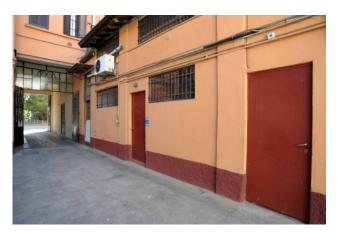

## 155 sq.m | : 1 | : 3

OFFICE WITH LARGE WAREHOUSE

Via Rembrandt, a 10-minute walk from the red "Gambara" underground line, we offer a multi-purpose space of 155 m² on two levels comprising: a ground floor, a commercial space C/1 of 30 m2 with access to the internal courtyard of the building where we find further space called warehouse of 43 square meters with independent entrance. The solution has an additional room on the first floor connected by an internal staircase where we find two rooms divided for a total of 82 square meters very bright with internal exposure. The general conditions of the property are good. Loading and unloading is easy and takes place from the back of the shop. The property is also suitable for office or laboratory use.

Price €1800 inclusive of condominium expenses The required deposit is 4 months' rent.

Commercially valid position, with excellent traffic both for cars and for pedestrians. The property is located in an area well served by