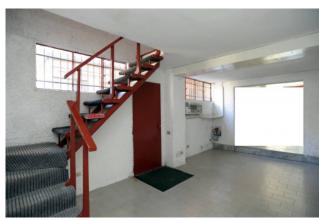

## 155 sq.m | : 1 | : 3

OFFICE WITH LARGE WAREHOUSE

Via Rembrandt, a 10-minute walk from the red "Gambara" underground line, we offer a multi-purpose space of 155 m² on two levels comprising: a ground floor, a commercial space C/1 of 30 m2 with access to the internal courtyard of the building where we find further space called warehouse of 43 square meters with independent entrance. The solution has an additional room on the first floor connected by an internal staircase where we find two rooms divided for a total of 82 square meters very bright with internal exposure. The general conditions of the property are good. Loading and unloading is easy and takes place from the back of the shop. The property is also suitable for office or laboratory use.