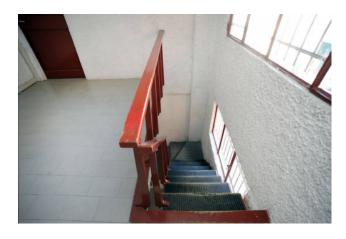

## 155 sq.m | : 1 | : 3

OFFICE WITH LARGE WAREHOUSE

Via Rembrandt, a 10-minute walk from the red "Gambara" underground line, we offer a multi-purpose space of 155 m² on two levels comprising: a ground floor, a commercial space C/1 of 30 m2 with access to the internal courtyard of the building where we find further space called warehouse of 43 square meters with independent entrance. The solution has an additional room on the first floor connected by an internal staircase where we find two rooms divided for a total of 82 square meters very bright with internal exposure. The general conditions of the property are good. Loading and unloading is easy and takes place from the back of the shop. The property is also suitable for office or laboratory use.