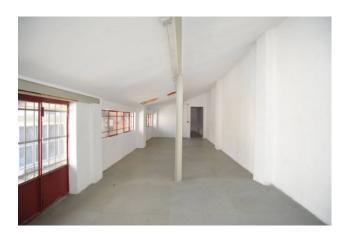

## 155 sq.m | : 1 | : 3

OFFICE WITH LARGE WAREHOUSE

Via Rembrandt, a 10-minute walk from the red "Gambara" underground line, we offer a multi-purpose space of 155 m² on two levels comprising: a ground floor, a commercial space C/1 of 30 m2 with access to the internal courtyard of the building where we find further space called warehouse of 43 square meters with independent entrance. The solution has an additional room on the first floor connected by an internal staircase where we find two rooms divided for a total of 82 square meters very bright with internal exposure. The general conditions of the property are good. Loading and unloading is easy and takes place from the back of the shop. The property is also suitable for office or laboratory use.