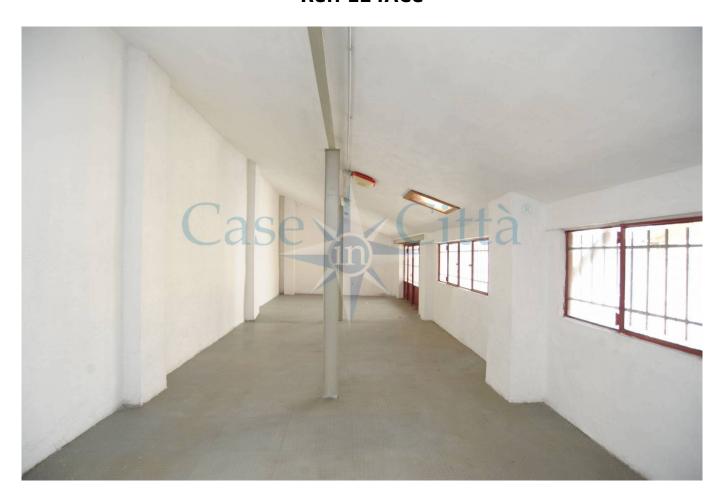

## 155 sq.m | : 1 | : 3

OFFICE WITH LARGE WAREHOUSE

Via Rembrandt, a 10-minute walk from the red "Gambara" underground line, we offer a multi-purpose space of 155 m² on two levels comprising: a ground floor, a commercial space C/1 of 30 m2 with access to the internal courtyard of the building where we find further space called warehouse of 43 square meters with independent entrance. The solution has an additional room on the first floor connected by an internal staircase where we find two rooms divided for a total of 82 square meters very bright with internal exposure. The general conditions of the property are good. Loading and unloading is easy and takes place from the back of the shop. The property is also suitable for office or laboratory use.