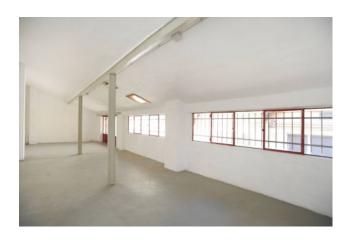

## 155 sq.m | : 1 | : 3

OFFICE WITH LARGE WAREHOUSE

Via Rembrandt, a 10-minute walk from the red "Gambara" underground line, we offer a multi-purpose space of 155 m² on two levels comprising: a ground floor, a commercial space C/1 of 30 m2 with access to the internal courtyard of the building where we find further space called warehouse of 43 square meters with independent entrance. The solution has an additional room on the first floor connected by an internal staircase where we find two rooms divided for a total of 82 square meters very bright with internal exposure. The general conditions of the property are good. Loading and unloading is easy and takes place from the back of the shop. The property is also suitable for office or laboratory use.