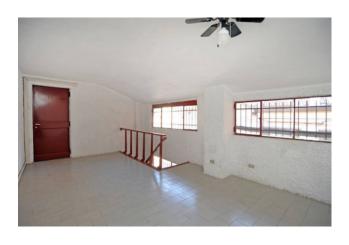

## 155 sq.m | : 1 | : 3

OFFICE WITH LARGE WAREHOUSE

Via Rembrandt, a 10-minute walk from the red "Gambara" underground line, we offer a multi-purpose space of 155 m² on two levels comprising: a ground floor, a commercial space C/1 of 30 m2 with access to the internal courtyard of the building where we find further space called warehouse of 43 square meters with independent entrance. The solution has an additional room on the first floor connected by an internal staircase where we find two rooms divided for a total of 82 square meters very bright with internal exposure. The general conditions of the property are good. Loading and unloading is easy and takes place from the back of the shop. The property is also suitable for office or laboratory use.