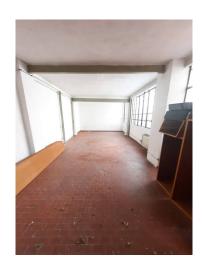

## 155 sq.m | : 1 | : 3

OFFICE WITH LARGE WAREHOUSE

Via Rembrandt, a 10-minute walk from the red "Gambara" underground line, we offer a multi-purpose space of 155 m² on two levels comprising: a ground floor, a commercial space C/1 of 30 m2 with access to the internal courtyard of the building where we find further space called warehouse of 43 square meters with independent entrance. The solution has an additional room on the first floor connected by an internal staircase where we find two rooms divided for a total of 82 square meters very bright with internal exposure. The general conditions of the property are good. Loading and unloading is easy and takes place from the back of the shop. The property is also suitable for office or laboratory use.