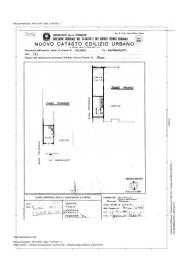

## 155 sq.m | : 1 | : 3

OFFICE WITH LARGE WAREHOUSE

Via Rembrandt, a 10-minute walk from the red "Gambara" underground line, we offer a multi-purpose space of 155 m² on two levels comprising: a ground floor, a commercial space C/1 of 30 m2 with access to the internal courtyard of the building where we find further space called warehouse of 43 square meters with independent entrance. The solution has an additional room on the first floor connected by an internal staircase where we find two rooms divided for a total of 82 square meters very bright with internal exposure. The general conditions of the property are good. Loading and unloading is easy and takes place from the back of the shop. The property is also suitable for office or laboratory use.