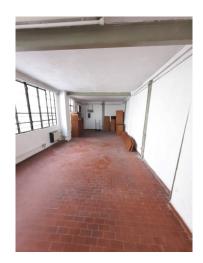

## 155 sq.m | : 1 | : 3

OFFICE WITH LARGE WAREHOUSE

Via Rembrandt, a 10-minute walk from the red "Gambara" underground line, we offer a multi-purpose space of 155 m² on two levels comprising: a ground floor, a commercial space C/1 of 30 m2 with access to the internal courtyard of the building where we find further space called warehouse of 43 square meters with independent entrance. The solution has an additional room on the first floor connected by an internal staircase where we find two rooms divided for a total of 82 square meters very bright with internal exposure. The general conditions of the property are good. Loading and unloading is easy and takes place from the back of the shop. The property is also suitable for office or laboratory use.