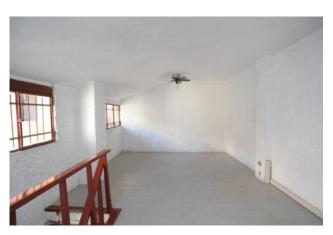

## 155 sq.m | : 1 | : 3

OFFICE WITH LARGE WAREHOUSE

Via Rembrandt, a 10-minute walk from the red "Gambara" underground line, we offer a multi-purpose space of 155 m² on two levels comprising: a ground floor, a commercial space C/1 of 30 m2 with access to the internal courtyard of the building where we find further space called warehouse of 43 square meters with independent entrance. The solution has an additional room on the first floor connected by an internal staircase where we find two rooms divided for a total of 82 square meters very bright with internal exposure. The general conditions of the property are good. Loading and unloading is easy and takes place from the back of the shop. The property is also suitable for office or laboratory use.