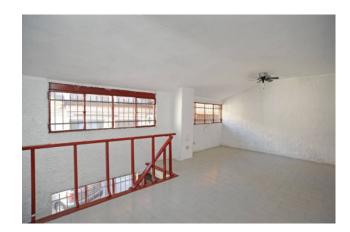

## 155 sq.m | : 1 | : 3

OFFICE WITH LARGE WAREHOUSE

Via Rembrandt, a 10-minute walk from the red "Gambara" underground line, we offer a multi-purpose space of 155 m² on two levels comprising: a ground floor, a commercial space C/1 of 30 m2 with access to the internal courtyard of the building where we find further space called warehouse of 43 square meters with independent entrance. The solution has an additional room on the first floor connected by an internal staircase where we find two rooms divided for a total of 82 square meters very bright with internal exposure. The general conditions of the property are good. Loading and unloading is easy and takes place from the back of the shop. The property is also suitable for office or laboratory use.