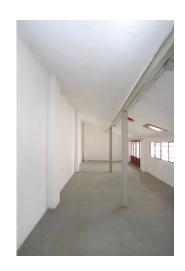

## 155 sq.m | : 1 | : 3

OFFICE WITH LARGE WAREHOUSE

Via Rembrandt, a 10-minute walk from the red "Gambara" underground line, we offer a multi-purpose space of 155 m² on two levels comprising: a ground floor, a commercial space C/1 of 30 m2 with access to the internal courtyard of the building where we find further space called warehouse of 43 square meters with independent entrance. The solution has an additional room on the first floor connected by an internal staircase where we find two rooms divided for a total of 82 square meters very bright with internal exposure. The general conditions of the property are good. Loading and unloading is easy and takes place from the back of the shop. The property is also suitable for office or laboratory use.