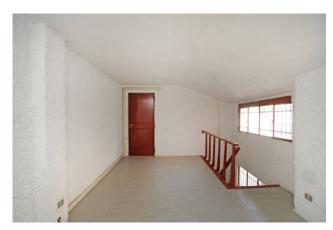

## 155 sq.m | : 1 | : 3

OFFICE WITH LARGE WAREHOUSE

Via Rembrandt, a 10-minute walk from the red "Gambara" underground line, we offer a multi-purpose space of 155 m² on two levels comprising: a ground floor, a commercial space C/1 of 30 m2 with access to the internal courtyard of the building where we find further space called warehouse of 43 square meters with independent entrance. The solution has an additional room on the first floor connected by an internal staircase where we find two rooms divided for a total of 82 square meters very bright with internal exposure. The general conditions of the property are good. Loading and unloading is easy and takes place from the back of the shop. The property is also suitable for office or laboratory use.