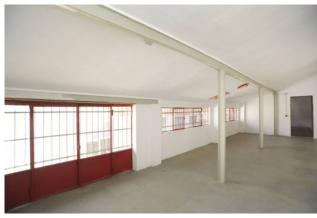

## 155 sq.m | : 1 | : 3

OFFICE WITH LARGE WAREHOUSE

Via Rembrandt, a 10-minute walk from the red "Gambara" underground line, we offer a multi-purpose space of 155 m² on two levels comprising: a ground floor, a commercial space C/1 of 30 m2 with access to the internal courtyard of the building where we find further space called warehouse of 43 square meters with independent entrance. The solution has an additional room on the first floor connected by an internal staircase where we find two rooms divided for a total of 82 square meters very bright with internal exposure. The general conditions of the property are good. Loading and unloading is easy and takes place from the back of the shop. The property is also suitable for office or laboratory use.