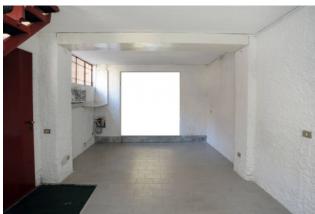

## 155 sq.m | : 1 | : 3

OFFICE WITH LARGE WAREHOUSE

Via Rembrandt, a 10-minute walk from the red "Gambara" underground line, we offer a multi-purpose space of 155 m² on two levels comprising: a ground floor, a commercial space C/1 of 30 m2 with access to the internal courtyard of the building where we find further space called warehouse of 43 square meters with independent entrance. The solution has an additional room on the first floor connected by an internal staircase where we find two rooms divided for a total of 82 square meters very bright with internal exposure. The general conditions of the property are good. Loading and unloading is easy and takes place from the back of the shop. The property is also suitable for office or laboratory use.