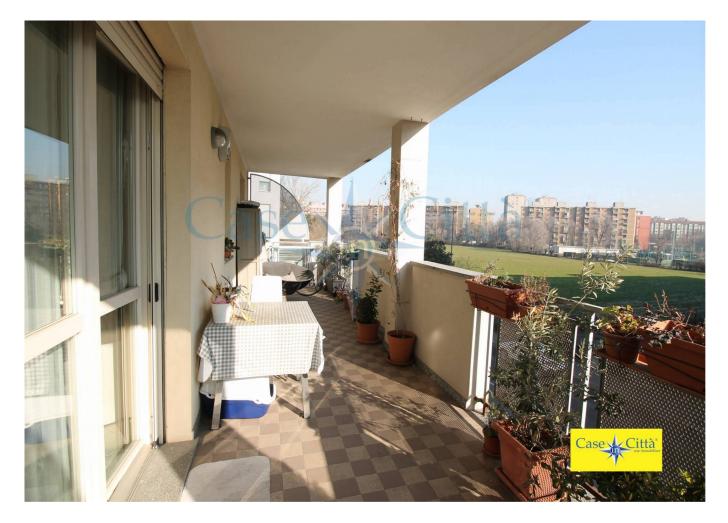

## 61 sq.m | : 1 | : 1 | : 2

TRAIN. VIA RIZZARDI. In the context of 2008, a few steps from schools, various shops, sports centers and means of transport (MM1 and buses) we offer an elegant two-room apartment of approx. 61.00 sq m with a generous terrace. The property enjoys excellent brightness, is located on the second floor and consists of: entrance hall, living room with open kitchen and overlooking the loggia terrace, corridor, large bathroom and double bedroom also overlooking the terrace. Excellent state of internal maintenance. Bathroom redone in 2016. The property is equipped with the following finishes / comforts: Armored door, video intercom, porcelain stoneware flooring in the living area and in the bathroom and parquet in the bedroom, clear PVC window frames with double glazing, pocket doors, mosquito nets, loggia terrace with water point, alarm system, air conditioning with heat pump, safe and lowering with spotlights in the corridor. Expenses inclusive of consumption (condominium expenses, water and heating). To complete the property there is a cellar compartment. Energy Class C - Ipe 62.47. The request is  $\notin$  239,000.00 Ref. 608