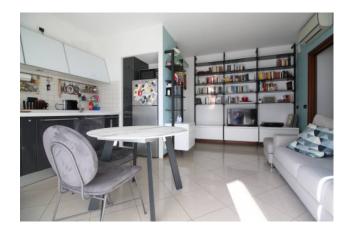

## 61 sq.m | : 1 | : 1 | : 2

TRAIN. VIA RIZZARDI. In the context of 2008, a few steps from schools, various shops, sports centers and means of transport (MM1 and buses) we offer an elegant two-room apartment of approx. 61.00 sq m with a generous terrace. The property enjoys excellent brightness, is located on the second floor and consists of: entrance hall, living room with open kitchen and overlooking the loggia terrace, corridor, large bathroom and double bedroom also overlooking the terrace. Excellent state of internal maintenance. Bathroom redone in 2016. The property is equipped with the following finishes / comforts: Armored door, video intercom, porcelain stoneware flooring in the living area and in the bathroom and parquet in the bedroom, clear PVC window frames with double glazing, pocket doors, mosquito nets, loggia terrace with water point, alarm system, air conditioning with heat pump, safe and lowering with spotlights in the corridor. Expenses inclusive of consumption (condominium expenses, water and heating). To complete the property there is a cellar compartment. Energy Class C - Ipe 62.47. The request is  $\notin$  239,000.00 Ref. 608