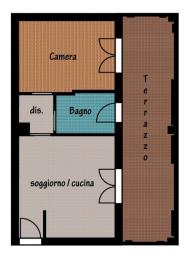

## 61 sq.m | : 1 | : 1 | : 2

TRAIN. VIA RIZZARDI. In the context of 2008, a few steps from schools, various shops, sports centers and means of transport (MM1 and buses) we offer an elegant two-room apartment of approx. 61.00 sq m with a generous terrace. The property enjoys excellent brightness, is located on the second floor and consists of: entrance hall, living room with open kitchen and overlooking the loggia terrace, corridor, large bathroom and double bedroom also overlooking the terrace. Excellent state of internal maintenance. Bathroom redone in 2016. The property is equipped with the following finishes / comforts: Armored door, video intercom, porcelain stoneware flooring in the living area and in the bathroom and parquet in the bedroom, clear PVC window frames with double glazing, pocket doors, mosquito nets, loggia terrace with water point, alarm system, air conditioning with heat pump, safe and lowering with spotlights in the corridor. Expenses inclusive of consumption (condominium expenses, water and heating). To complete the property there is a cellar compartment. Energy Class C - Ipe 62.47. The request is  $\notin$  239,000.00 Ref. 608