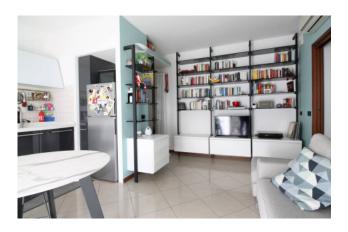

## 61 sq.m | : 1 | : 1 | : 2

TRAIN. VIA RIZZARDI. In the context of 2008, a few steps from schools, various shops, sports centers and means of transport (MM1 and buses) we offer an elegant two-room apartment of approx. 61.00 sq m with a generous terrace. The property enjoys excellent brightness, is located on the second floor and consists of: entrance hall, living room with open kitchen and overlooking the loggia terrace, corridor, large bathroom and double bedroom also overlooking the terrace. Excellent state of internal maintenance. Bathroom redone in 2016. The property is equipped with the following finishes / comforts: Armored door, video intercom, porcelain stoneware flooring in the living area and in the bathroom and parquet in the bedroom, clear PVC window frames with double glazing, pocket doors, mosquito nets, loggia terrace with water point, alarm system, air conditioning with heat pump, safe and lowering with spotlights in the corridor. Expenses inclusive of consumption (condominium expenses, water and heating). To complete the property there is a cellar compartment. Energy Class C - Ipe 62.47. The request is  $\notin$  239,000.00 Ref. 608