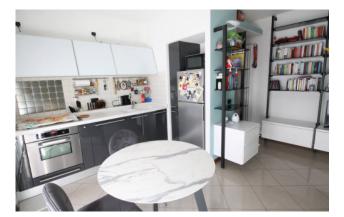

## 61 sq.m | : 1 | : 1 | : 2

TRAIN. VIA RIZZARDI. In the context of 2008, a few steps from schools, various shops, sports centers and means of transport (MM1 and buses) we offer an elegant two-room apartment of approx. 61.00 sq m with a generous terrace. The property enjoys excellent brightness, is located on the second floor and consists of: entrance hall, living room with open kitchen and overlooking the loggia terrace, corridor, large bathroom and double bedroom also overlooking the terrace. Excellent state of internal maintenance. Bathroom redone in 2016. The property is equipped with the following finishes / comforts: Armored door, video intercom, porcelain stoneware flooring in the living area and in the bathroom and parquet in the bedroom, clear PVC window frames with double glazing, pocket doors, mosquito nets, loggia terrace with water point, alarm system, air conditioning with heat pump, safe and lowering with spotlights in the corridor. Expenses inclusive of consumption (condominium expenses, water and heating). To complete the property there is a cellar compartment. Energy Class C - Ipe 62.47. The request is  $\notin$  239,000.00 Ref. 608