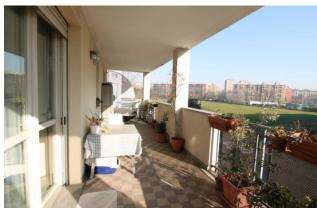

## 61 sq.m | : 1 | : 1 | : 2

TRAIN. VIA RIZZARDI. In the context of 2008, a few steps from schools, various shops, sports centers and means of transport (MM1 and buses) we offer an elegant two-room apartment of approx. 61.00 sq m with a generous terrace. The property enjoys excellent brightness, is located on the second floor and consists of: entrance hall, living room with open kitchen and overlooking the loggia terrace, corridor, large bathroom and double bedroom also overlooking the terrace. Excellent state of internal maintenance. Bathroom redone in 2016. The property is equipped with the following finishes / comforts: Armored door, video intercom, porcelain stoneware flooring in the living area and in the bathroom and parquet in the bedroom, clear PVC window frames with double glazing, pocket doors, mosquito nets, loggia terrace with water point, alarm system, air conditioning with heat pump, safe and lowering with spotlights in the corridor. Expenses inclusive of consumption (condominium expenses, water and heating). To complete the property there is a cellar compartment. Energy Class C - Ipe 62.47. The request is  $\notin$  239,000.00 Ref. 608