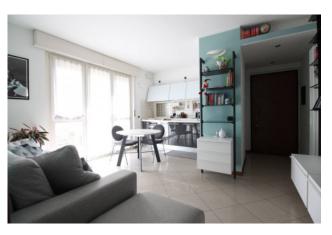

## 61 sq.m | : 1 | : 1 | : 2

TRAIN. VIA RIZZARDI. In the context of 2008, a few steps from schools, various shops, sports centers and means of transport (MM1 and buses) we offer an elegant two-room apartment of approx. 61.00 sq m with a generous terrace. The property enjoys excellent brightness, is located on the second floor and consists of: entrance hall, living room with open kitchen and overlooking the loggia terrace, corridor, large bathroom and double bedroom also overlooking the terrace. Excellent state of internal maintenance. Bathroom redone in 2016. The property is equipped with the following finishes / comforts: Armored door, video intercom, porcelain stoneware flooring in the living area and in the bathroom and parquet in the bedroom, clear PVC window frames with double glazing, pocket doors, mosquito nets, loggia terrace with water point, alarm system, air conditioning with heat pump, safe and lowering with spotlights in the corridor. Expenses inclusive of consumption (condominium expenses, water and heating). To complete the property there is a cellar compartment. Energy Class C - Ipe 62.47. The request is  $\notin$  239,000.00 Ref. 608