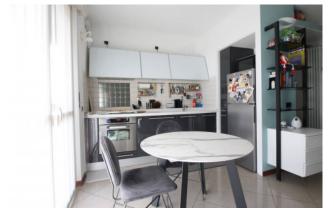

## 61 sq.m | : 1 | : 1 | : 2

TRAIN. VIA RIZZARDI. In the context of 2008, a few steps from schools, various shops, sports centers and means of transport (MM1 and buses) we offer an elegant two-room apartment of approx. 61.00 sq m with a generous terrace. The property enjoys excellent brightness, is located on the second floor and consists of: entrance hall, living room with open kitchen and overlooking the loggia terrace, corridor, large bathroom and double bedroom also overlooking the terrace. Excellent state of internal maintenance. Bathroom redone in 2016. The property is equipped with the following finishes / comforts: Armored door, video intercom, porcelain stoneware flooring in the living area and in the bathroom and parquet in the bedroom, clear PVC window frames with double glazing, pocket doors, mosquito nets, loggia terrace with water point, alarm system, air conditioning with heat pump, safe and lowering with spotlights in the corridor. Expenses inclusive of consumption (condominium expenses, water and heating). To complete the property there is a cellar compartment. Energy Class C - Ipe 62.47. The request is  $\notin$  239,000.00 Ref. 608