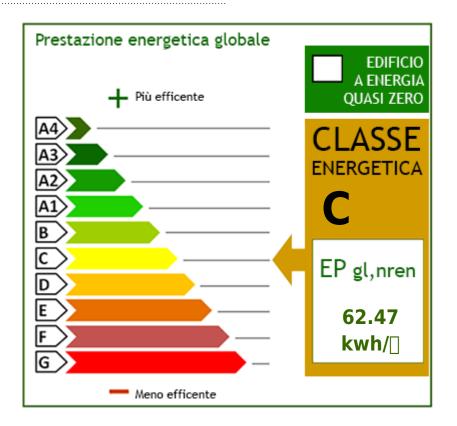

## 61 sq.m | : 1 | : 1 | : 2

TRAIN. VIA RIZZARDI. In the context of 2008, a few steps from schools, various shops, sports centers and means of transport (MM1 and buses) we offer an elegant two-room apartment of approx. 61.00 sq m with a generous terrace. The property enjoys excellent brightness, is located on the second floor and consists of: entrance hall, living room with open kitchen and overlooking the loggia terrace, corridor, large bathroom and double bedroom also overlooking the terrace. Excellent state of internal maintenance. Bathroom redone in 2016. The property is equipped with the following finishes / comforts: Armored door, video intercom, porcelain stoneware flooring in the living area and in the bathroom and parquet in the bedroom, clear PVC window frames with double glazing, pocket doors, mosquito nets, loggia terrace with water point, alarm system, air conditioning with heat pump, safe and lowering with spotlights in the corridor. Expenses inclusive of consumption (condominium expenses, water and heating). To complete the property there is a cellar compartment. Energy Class C - Ipe 62.47. The request is  $\notin$  239,000.00 Ref. 608