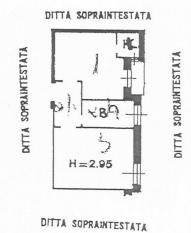

## TO MM TURRO TWO-ROOM APARTMENT [] VIA TERENZIO MAMIANI [] GOOD CONDITION - QUIET

This apartment represents an opportunity for those who are looking for a house ready to live in.

Just 15 minutes walk from the MM Turro metro, we offer a bright two-room apartment on the second floor, composed as follows: Entrance, living room with balcony, kitchenette, bedroom, newly renovated bathroom and cellar. The property is internally in good condition: aluminum thermal break windows, mosquito nets and air conditioning.

## **Property Informations**

| > Indirizzo <: Via Privata Terenzio Mamiani | > CAP <: 20127 |
|---------------------------------------------|----------------|
| > camere <: 1                               | > bagni <: 1   |
| > Locali <: 2                               |                |