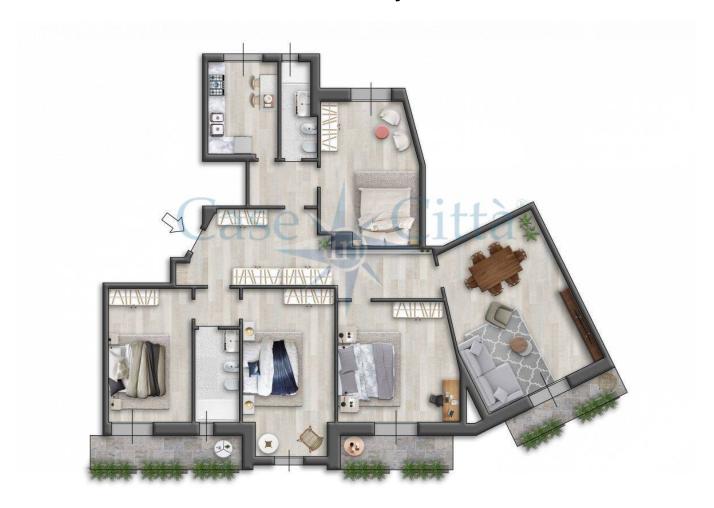

## 160 sq.m | : 2 | : 3 | : 5

Piazza De Angeli - Large five rooms.

A stone's throw from the renowned Via Ravizza and Marghera. In an elegant condominium with M1 Rossa De Angeli subway in front of the house.

We offer an interesting home ideal for families, consisting of: entrance, hallway, double living room with kitchen, three bedrooms, two bathrooms, storage room, three balconies and attic.

The property internally is in excellent condition, light oak parquet flooring, thermal break double glazed windows, two new bathrooms, central heating with consumption meters. The apartment is bright given its double exposure.

The dimensions and distribution of the internal spaces allow future buyers to better organize the organization of the rooms according to their needs.

Possibility of single garage Euro 50,000

The building is located in one of the most elegant and at the same time fastest growing neighborhoods in the Milanese real estate