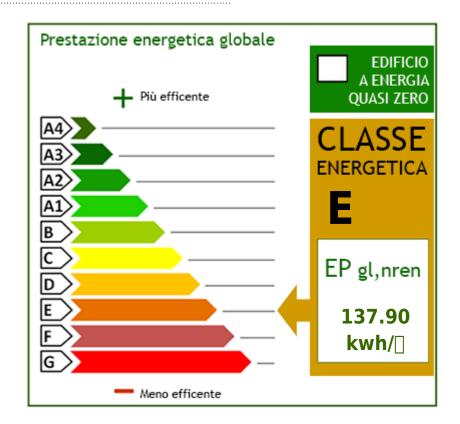

We offer an interesting home ideal for families, consisting of: entrance, hallway, double living room with kitchen, three bedrooms, two bathrooms, storage room, three balconies and attic.

The property internally is in excellent condition, light oak parquet flooring, thermal break double glazed windows, two new bathrooms, central heating with consumption meters. The apartment is bright given its double exposure.