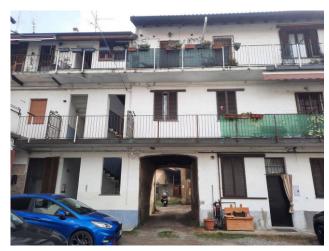

## Cascina Croce € 63.000 Ref. 636 UrZ

33 sq.m | : 1 | : 1 | : 1

STUDIO FLAT VIA ROMA - CORNAREDO

The solution we propose is located within a typical Lombard courtyard, characterized by the absence of condominium fees.

The courtyard in which the property is located is located in a well-served area, a stone's throw from schools and the main services. Via Roma is located near the main streets of the town which is overlooked by numerous businesses. In fact, the bus stops leading to the Molino Dorino and Rho Stazione metro stations are easily reachable on foot.