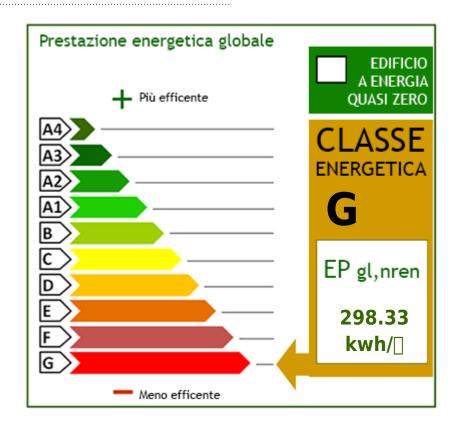

The 33 m2 house on the ground floor consists of an independent entrance, living/sleeping area with open kitchen and bathroom. Autonomous heating.

Euro 63,000.

CONNECT TO THE 3D VIRTUAL TOUR AND ENTER DIRECTLY INTO YOUR NEW HOME! Worth viewing!!