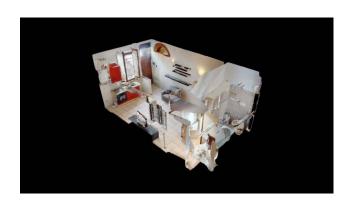

The 33 m2 house on the ground floor consists of an independent entrance, living/sleeping area with open kitchen and bathroom. Autonomous heating.

Euro 63,000.

CONNECT TO THE 3D VIRTUAL TOUR AND ENTER DIRECTLY INTO YOUR NEW HOME! Worth viewing!!