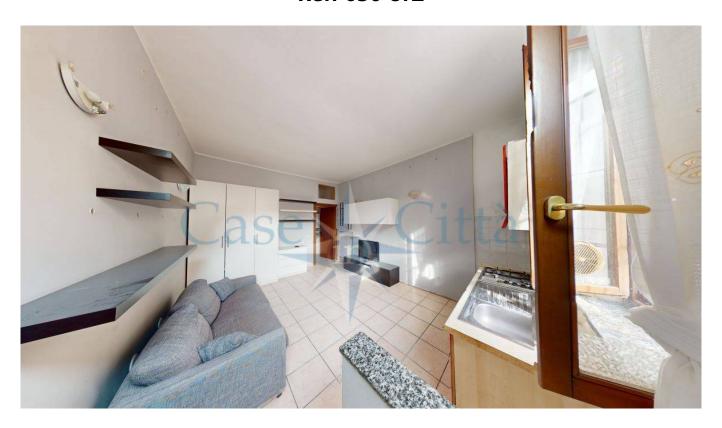

The 33 m2 house on the ground floor consists of an independent entrance, living/sleeping area with open kitchen and bathroom. Autonomous heating.

Euro 63,000.

CONNECT TO THE 3D VIRTUAL TOUR AND ENTER DIRECTLY INTO YOUR NEW HOME! Worth viewing!!