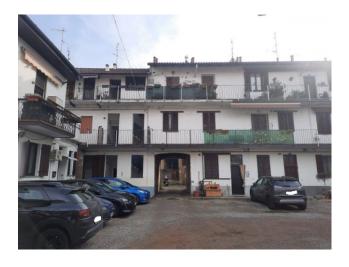

## Cascina Croce € 63.000 Ref. 636 UrZ

33 sq.m | : 1 | : 1 | : 1

STUDIO FLAT VIA ROMA - CORNAREDO

The solution we propose is located within a typical Lombard courtyard, characterized by the absence of condominium fees.

The courtyard in which the property is located is located in a well-served area, a stone's throw from schools and the main services. Via Roma is located near the main streets of the town which is overlooked by numerous businesses. In fact, the bus stops leading to the Molino Dorino and Rho Stazione metro stations are easily reachable on foot.