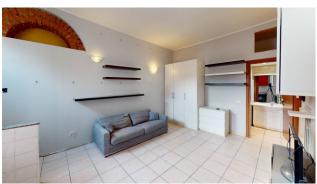

## Cascina Croce € 63.000 Ref. 636 UrZ

33 sq.m | : 1 | : 1 | : 1

STUDIO FLAT VIA ROMA - CORNAREDO

The solution we propose is located within a typical Lombard courtyard, characterized by the absence of condominium fees.

The 33 m2 house on the ground floor consists of an independent entrance, living/sleeping area with open kitchen and bathroom. Autonomous heating.

Euro 63,000.

CONNECT TO THE 3D VIRTUAL TOUR AND ENTER DIRECTLY INTO YOUR NEW HOME! Worth viewing!!