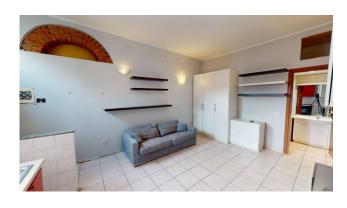

The 33 m2 house on the ground floor consists of an independent entrance, living/sleeping area with open kitchen and bathroom. Autonomous heating.

Euro 63,000.

CONNECT TO THE 3D VIRTUAL TOUR AND ENTER DIRECTLY INTO YOUR NEW HOME! Worth viewing!!