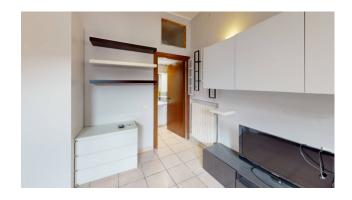

The 33 m2 house on the ground floor consists of an independent entrance, living/sleeping area with open kitchen and bathroom. Autonomous heating.

Euro 63,000.

CONNECT TO THE 3D VIRTUAL TOUR AND ENTER DIRECTLY INTO YOUR NEW HOME! Worth viewing!!