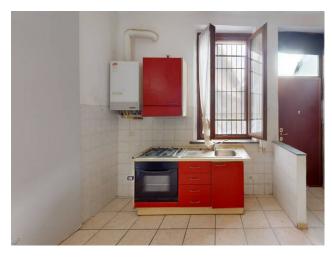

The 33 m2 house on the ground floor consists of an independent entrance, living/sleeping area with open kitchen and bathroom. Autonomous heating.

Euro 63,000.

CONNECT TO THE 3D VIRTUAL TOUR AND ENTER DIRECTLY INTO YOUR NEW HOME! Worth viewing!!