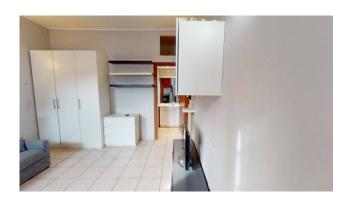

The 33 m2 house on the ground floor consists of an independent entrance, living/sleeping area with open kitchen and bathroom. Autonomous heating.

Euro 63,000.

CONNECT TO THE 3D VIRTUAL TOUR AND ENTER DIRECTLY INTO YOUR NEW HOME! Worth viewing!!