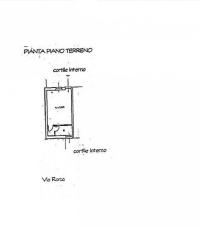

The 33 m2 house on the ground floor consists of an independent entrance, living/sleeping area with open kitchen and bathroom. Autonomous heating.

Euro 63,000.

CONNECT TO THE 3D VIRTUAL TOUR AND ENTER DIRECTLY INTO YOUR NEW HOME! Worth viewing!!