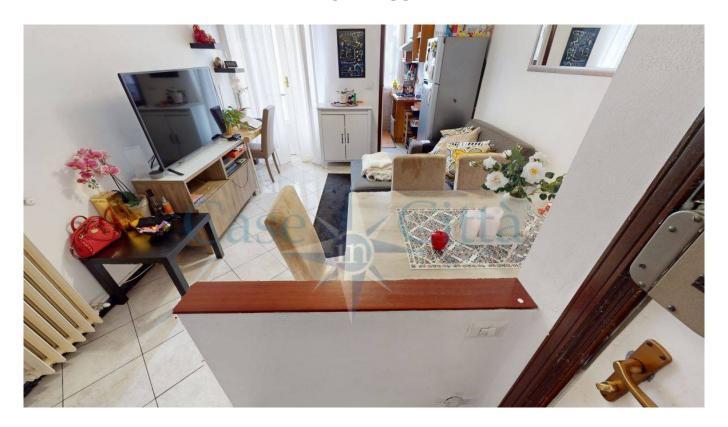

## **Rembrandt € 345.000 Ref. A133**

80 sq.m | : 1 | : 2 | : 3

THREE ROOMS

AD.ZE VIA REMBRANDT

Via Capecelatro - in a civil building, we offer three rooms comprising entrance hall, living room with balcony, kitchenette, two bedrooms, bathroom and closet.

The apartment is sold unfurnished, but offers the possibility of customizing the rooms according to your tastes and needs. Its double exposure, overlooking two sides of the building, allows you to enjoy splendid natural light throughout the day.

The property is in fair internal conditions, with double glass windows and ceramic flooring. Plus: renovated bathroom. Centralized warming.

Euro 345,000
Absolutely worth VIEWING solution!
CONNECT TO THE 3D VIRTUAL TOUR AND ENTER DIRECTLY INTO YOUR NEW HOME!