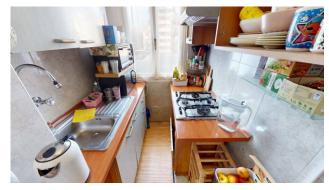

## **Rembrandt € 345.000 Ref. A133**

80 sq.m | : 1 | : 2 | : 3

THREE ROOMS

AD.ZE VIA REMBRANDT

Via Capecelatro - in a civil building, we offer three rooms comprising entrance hall, living room with balcony, kitchenette, two bedrooms, bathroom and closet.

The property is in fair internal conditions, with double glass windows and ceramic flooring. Plus: renovated bathroom. Centralized warming.

Euro 345,000
Absolutely worth VIEWING solution!
CONNECT TO THE 3D VIRTUAL TOUR AND ENTER DIRECTLY INTO YOUR NEW HOME!