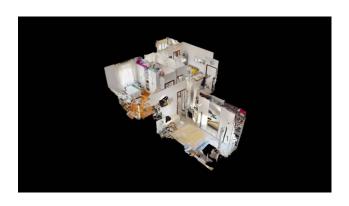

## **Rembrandt € 345.000 Ref. A133**

80 sq.m | : 1 | : 2 | : 3

THREE ROOMS

AD.ZE VIA REMBRANDT

Via Capecelatro - in a civil building, we offer three rooms comprising entrance hall, living room with balcony, kitchenette, two bedrooms, bathroom and closet.

The apartment is sold unfurnished, but offers the possibility of customizing the rooms according to your tastes and needs. Its double exposure, overlooking two sides of the building, allows you to enjoy splendid natural light throughout the day.

The property is in fair internal conditions, with double glass windows and ceramic flooring. Plus: renovated bathroom. Centralized warming.

Euro 345,000
Absolutely worth VIEWING solution!
CONNECT TO THE 3D VIRTUAL TOUR AND ENTER DIRECTLY INTO YOUR NEW HOME!