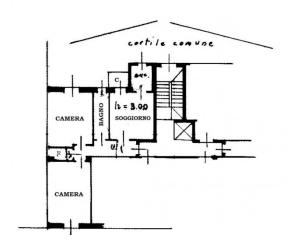

## **Rembrandt € 345.000 Ref. A133**

80 sq.m | : 1 | : 2 | : 3

THREE ROOMS

AD.ZE VIA REMBRANDT

Via Capecelatro - in a civil building, we offer three rooms comprising entrance hall, living room with balcony, kitchenette, two bedrooms, bathroom and closet.

The apartment is sold unfurnished, but offers the possibility of customizing the rooms according to your tastes and needs. Its double exposure, overlooking two sides of the building, allows you to enjoy splendid natural light throughout the day.

The property is in fair internal conditions, with double glass windows and ceramic flooring. Plus: renovated bathroom. Centralized warming.

Euro 345,000
Absolutely worth VIEWING solution!
CONNECT TO THE 3D VIRTUAL TOUR AND ENTER DIRECTLY INTO YOUR NEW HOME!

## **Property Informations**

| > Indirizzo <: Via Capecelatro | > <b>CAP &lt;</b> : 20148 |
|--------------------------------|---------------------------|
| > camere <: 2                  | > bagni <: 1              |
| > <b>Locali &lt;</b> : 3       |                           |