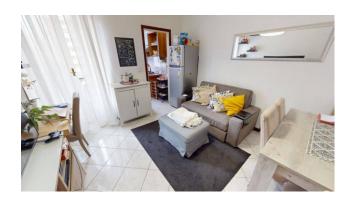

## **Rembrandt € 345.000 Ref. A133**

80 sq.m | : 1 | : 2 | : 3

THREE ROOMS

AD.ZE VIA REMBRANDT

Via Capecelatro - in a civil building, we offer three rooms comprising entrance hall, living room with balcony, kitchenette, two bedrooms, bathroom and closet.

The apartment is sold unfurnished, but offers the possibility of customizing the rooms according to your tastes and needs. Its double exposure, overlooking two sides of the building, allows you to enjoy splendid natural light throughout the day.

The property is in fair internal conditions, with double glass windows and ceramic flooring. Plus: renovated bathroom. Centralized warming.

Euro 345,000
Absolutely worth VIEWING solution!
CONNECT TO THE 3D VIRTUAL TOUR AND ENTER DIRECTLY INTO YOUR NEW HOME!