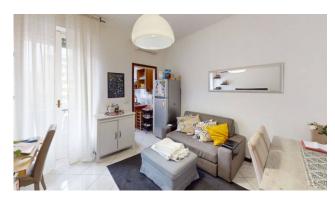

## **Rembrandt € 345.000 Ref. A133**

80 sq.m | : 1 | : 2 | : 3

THREE ROOMS

AD.ZE VIA REMBRANDT

Via Capecelatro - in a civil building, we offer three rooms comprising entrance hall, living room with balcony, kitchenette, two bedrooms, bathroom and closet.

The apartment is sold unfurnished, but offers the possibility of customizing the rooms according to your tastes and needs. Its double exposure, overlooking two sides of the building, allows you to enjoy splendid natural light throughout the day.

The property is in fair internal conditions, with double glass windows and ceramic flooring. Plus: renovated bathroom. Centralized warming.

Euro 345,000
Absolutely worth VIEWING solution!
CONNECT TO THE 3D VIRTUAL TOUR AND ENTER DIRECTLY INTO YOUR NEW HOME!