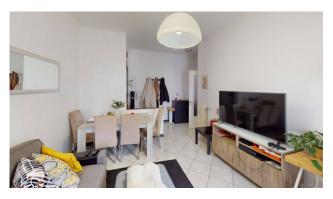

## **Rembrandt € 345.000 Ref. A133**

80 sq.m | : 1 | : 2 | : 3

THREE ROOMS

AD.ZE VIA REMBRANDT

Via Capecelatro - in a civil building, we offer three rooms comprising entrance hall, living room with balcony, kitchenette, two bedrooms, bathroom and closet.

The apartment is sold unfurnished, but offers the possibility of customizing the rooms according to your tastes and needs. Its double exposure, overlooking two sides of the building, allows you to enjoy splendid natural light throughout the day.