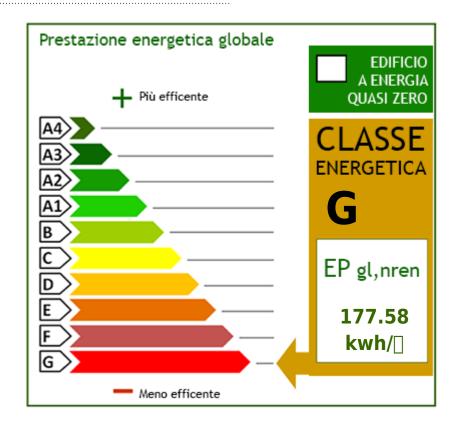

The property is in fair internal conditions, with double glass windows and ceramic flooring. Plus: renovated bathroom. Centralized warming.

Euro 345,000
Absolutely worth VIEWING solution!
CONNECT TO THE 3D VIRTUAL TOUR AND ENTER DIRECTLY INTO YOUR NEW HOME!