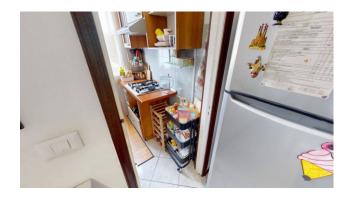

## **Rembrandt € 345.000 Ref. A133**

80 sq.m | : 1 | : 2 | : 3

THREE ROOMS

AD.ZE VIA REMBRANDT

Via Capecelatro - in a civil building, we offer three rooms comprising entrance hall, living room with balcony, kitchenette, two bedrooms, bathroom and closet.

The property is in fair internal conditions, with double glass windows and ceramic flooring. Plus: renovated bathroom. Centralized warming.

Euro 345,000
Absolutely worth VIEWING solution!
CONNECT TO THE 3D VIRTUAL TOUR AND ENTER DIRECTLY INTO YOUR NEW HOME!