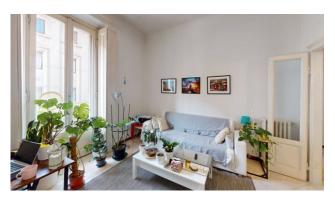

The apartment consists of: entrance, living room, kitchen, bedroom, bathroom with window and two balconies.

The property is very bright and airy given the double east/west exposure.

## ° FURNISHINGS:

The property is supplied FULLY furnished and equipped with appliances.