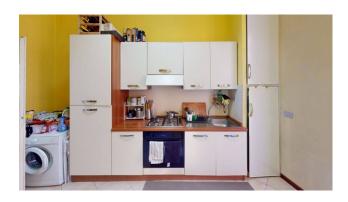

The apartment consists of: entrance, living room, kitchen, bedroom, bathroom with window and two balconies.

The property is very bright and airy given the double east/west exposure.

## ° FURNISHINGS:

The property is supplied FULLY furnished and equipped with appliances.