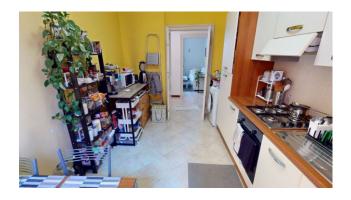

The apartment consists of: entrance, living room, kitchen, bedroom, bathroom with window and two balconies.

The property is very bright and airy given the double east/west exposure.

## ° FURNISHINGS:

The property is supplied FULLY furnished and equipped with appliances.