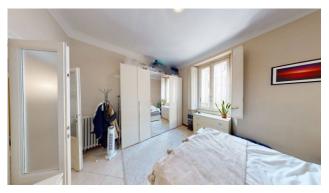

The apartment consists of: entrance, living room, kitchen, bedroom, bathroom with window and two balconies.

The property is very bright and airy given the double east/west exposure.

## ° FURNISHINGS:

The property is supplied FULLY furnished and equipped with appliances.