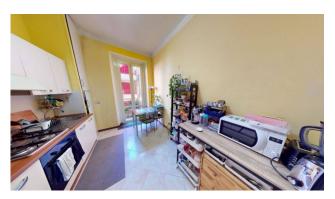

The apartment consists of: entrance, living room, kitchen, bedroom, bathroom with window and two balconies.

The property is very bright and airy given the double east/west exposure.

## ° FURNISHINGS:

The property is supplied FULLY furnished and equipped with appliances.