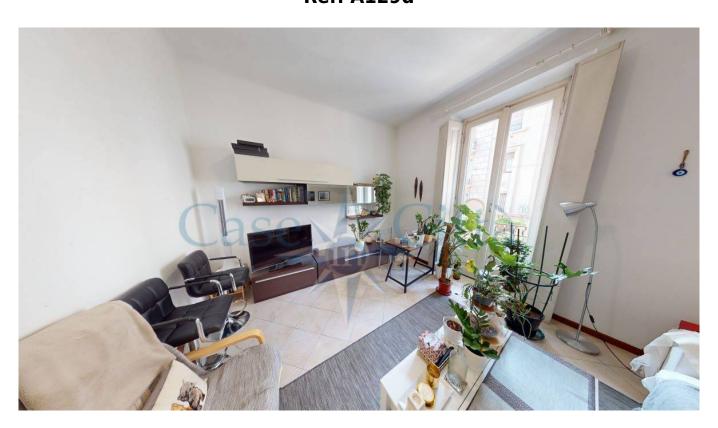

# 75 sq.m | : 1 | : 1 | : 2

TWO-ROOM APARTMENT [] AD. MM AMENDOLA

Case in Città offers for rent a large, fully furnished two-room apartment located on the first floor of a historic Art Nouveau building without a lift, in one of the most sought after and beautiful areas of Milan (MM Amendola).

The apartment consists of: entrance, living room, kitchen, bedroom, bathroom with window and two balconies.

The property is very bright and airy given the double east/west exposure.