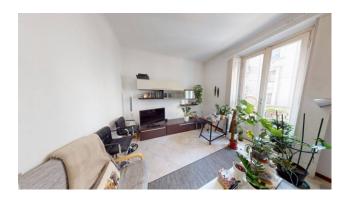

The apartment consists of: entrance, living room, kitchen, bedroom, bathroom with window and two balconies.

The property is very bright and airy given the double east/west exposure.