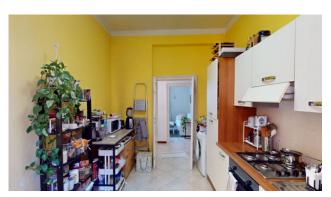

The apartment consists of: entrance, living room, kitchen, bedroom, bathroom with window and two balconies.

The property is very bright and airy given the double east/west exposure.

## ° FURNISHINGS:

The property is supplied FULLY furnished and equipped with appliances.