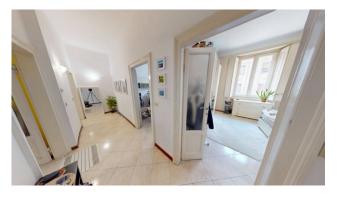

The apartment consists of: entrance, living room, kitchen, bedroom, bathroom with window and two balconies.

The property is very bright and airy given the double east/west exposure.