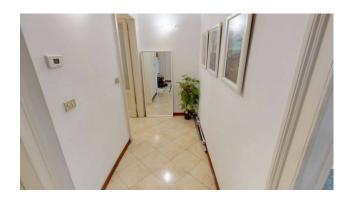

The apartment consists of: entrance, living room, kitchen, bedroom, bathroom with window and two balconies.

The property is very bright and airy given the double east/west exposure.