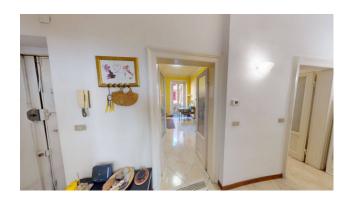

The apartment consists of: entrance, living room, kitchen, bedroom, bathroom with window and two balconies.

The property is very bright and airy given the double east/west exposure.