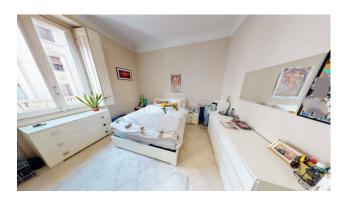

The apartment consists of: entrance, living room, kitchen, bedroom, bathroom with window and two balconies.

The property is very bright and airy given the double east/west exposure.

## ° FURNISHINGS:

The property is supplied FULLY furnished and equipped with appliances.