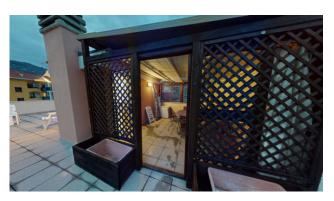

The apartment is developed on two floors. On the first level we find the entrance which gives access to the living area with the open kitchen, two bedrooms, two bathrooms and three large balconies.

On the upper floor connected by an internal staircase we enter a kitchen which overlooks a large terrace of approximately 80 m2. From which you can enjoy a splendid sea view.

Internally the property is in good condition; double glazed windows, ceramic flooring, motorized shutters, mitorised awnings and air conditioning system.

The heating is autonomous with gas.

The property includes a private parking space in the internal courtyard