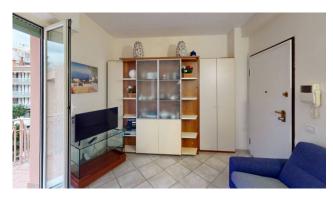

The apartment is developed on two floors. On the first level we find the entrance which gives access to the living area with the open kitchen, two bedrooms, two bathrooms and three large balconies.

On the upper floor connected by an internal staircase we enter a kitchen which overlooks a large terrace of approximately 80 m2. From which you can enjoy a splendid sea view.

Internally the property is in good condition; double glazed windows, ceramic flooring, motorized shutters, mitorised awnings and air conditioning system.

The heating is autonomous with gas.

The property includes a private parking space in the internal courtyard