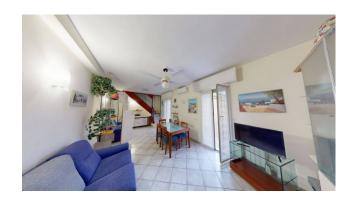

The apartment is developed on two floors. On the first level we find the entrance which gives access to the living area with the open kitchen, two bedrooms, two bathrooms and three large balconies.

On the upper floor connected by an internal staircase we enter a kitchen which overlooks a large terrace of approximately 80 m2. From which you can enjoy a splendid sea view.

Internally the property is in good condition; double glazed windows, ceramic flooring, motorized shutters, mitorised awnings and air conditioning system.

The heating is autonomous with gas.

The property includes a private parking space in the internal courtyard