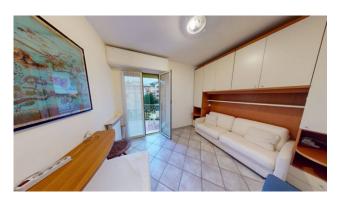

The apartment is developed on two floors. On the first level we find the entrance which gives access to the living area with the open kitchen, two bedrooms, two bathrooms and three large balconies.

On the upper floor connected by an internal staircase we enter a kitchen which overlooks a large terrace of approximately 80 m2. From which you can enjoy a splendid sea view.

Internally the property is in good condition; double glazed windows, ceramic flooring, motorized shutters, mitorised awnings and air conditioning system.

The heating is autonomous with gas.

The property includes a private parking space in the internal courtyard