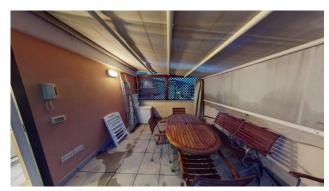

## 86 sq.m | : 2 | : 2 | : 3

Alassio Top floor with terrace LARGE THREE ROOMS WITH TERRACE

We offer a bright apartment on two levels.

The property is located 200 meters from the sea, in a well-served area, close to all the main commercial activities.

The apartment is developed on two floors. On the first level we find the entrance which gives access to the living area with the open kitchen, two bedrooms, two bathrooms and three large balconies.

On the upper floor connected by an internal staircase we enter a kitchen which overlooks a large terrace of approximately 80 m2. From which you can enjoy a splendid sea view.

EURO 610,000

The solution is sold furnished

Certification

Given the strategic position, the livable terrace and the parking space, make the property ideal for resident couples, tourists, or an excellent investment for residential rentals.