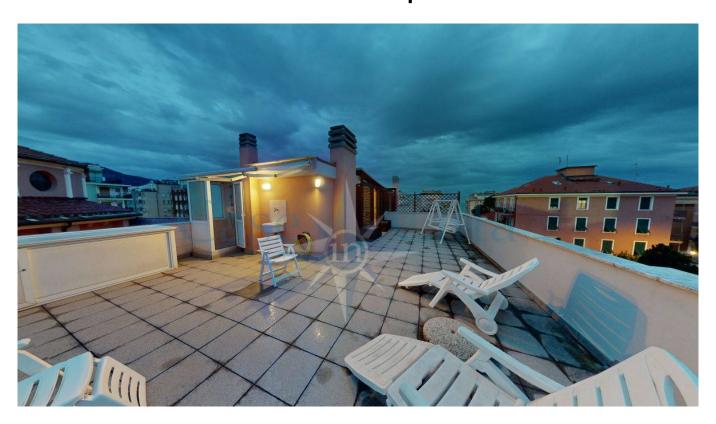

## 86 sq.m | : 2 | : 2 | : 3

Alassio Top floor with terrace LARGE THREE ROOMS WITH TERRACE

We offer a bright apartment on two levels.

The property is located 200 meters from the sea, in a well-served area, close to all the main commercial activities.

The apartment is developed on two floors. On the first level we find the entrance which gives access to the living area with the open kitchen, two bedrooms, two bathrooms and three large balconies.

On the upper floor connected by an internal staircase we enter a kitchen which overlooks a large terrace of approximately 80 m2. From which you can enjoy a splendid sea view.

EURO 610,000

The solution is sold furnished

Certification

Given the strategic position, the livable terrace and the parking space, make the property ideal for resident couples, tourists, or an excellent investment for residential rentals.