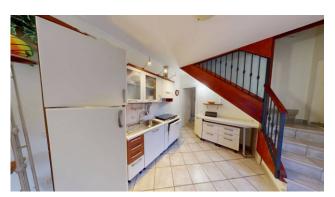

The apartment is developed on two floors. On the first level we find the entrance which gives access to the living area with the open kitchen, two bedrooms, two bathrooms and three large balconies.

On the upper floor connected by an internal staircase we enter a kitchen which overlooks a large terrace of approximately 80 m2. From which you can enjoy a splendid sea view.

Internally the property is in good condition; double glazed windows, ceramic flooring, motorized shutters, mitorised awnings and air conditioning system.

The heating is autonomous with gas.

The property includes a private parking space in the internal courtyard