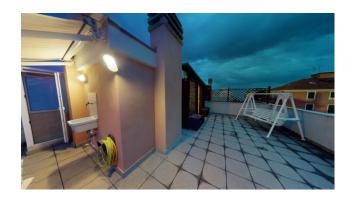

The apartment is developed on two floors. On the first level we find the entrance which gives access to the living area with the open kitchen, two bedrooms, two bathrooms and three large balconies.

On the upper floor connected by an internal staircase we enter a kitchen which overlooks a large terrace of approximately 80 m2. From which you can enjoy a splendid sea view.

Internally the property is in good condition; double glazed windows, ceramic flooring, motorized shutters, mitorised awnings and air conditioning system.

The heating is autonomous with gas.

The property includes a private parking space in the internal courtyard