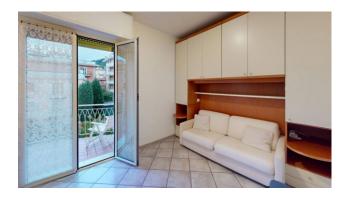

The apartment is developed on two floors. On the first level we find the entrance which gives access to the living area with the open kitchen, two bedrooms, two bathrooms and three large balconies.

On the upper floor connected by an internal staircase we enter a kitchen which overlooks a large terrace of approximately 80 m2. From which you can enjoy a splendid sea view.

Internally the property is in good condition; double glazed windows, ceramic flooring, motorized shutters, mitorised awnings and air conditioning system.

The heating is autonomous with gas.

The property includes a private parking space in the internal courtyard