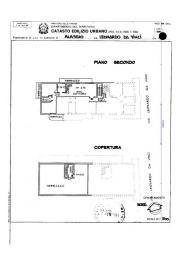

## Property Informations

| > Indirizzo <: Via Leonardo da Vinci | > camere <: 2            |
|--------------------------------------|--------------------------|
| > <b>bagni</b> <: 2                  | > <b>Locali &lt;</b> : 3 |
|                                      |                          |