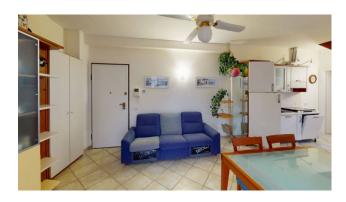

The apartment is developed on two floors. On the first level we find the entrance which gives access to the living area with the open kitchen, two bedrooms, two bathrooms and three large balconies.

On the upper floor connected by an internal staircase we enter a kitchen which overlooks a large terrace of approximately 80 m2. From which you can enjoy a splendid sea view.

EURO 610,000

The solution is sold furnished

Certification

Given the strategic position, the livable terrace and the parking space, make the property ideal for resident couples, tourists, or an excellent investment for residential rentals.