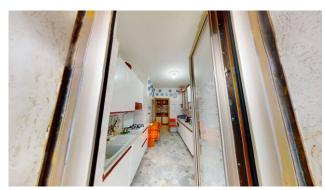

## 83 sq.m | : 1 | : 1 | : 2

TWO-ROOM APARTMENT - HIGH FLOOR

Maggiolina area - In an elegant context we offer bare ownership of a 2-room apartment of 83 m2 plus services. The apartment consists of entrance hall, living room, kitchen, bedroom, bathroom, closet, balcony and small terrace of 8 m2; Complete the relevant cellar solution.

The solution is in excellent condition, marble flooring throughout the apartment, double glazed windows, air conditioning system The property enjoys a very bright and silent double exposure;

The condominium with internal garden is equipped with a full-time concierge service.