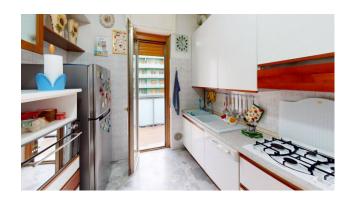

## 83 sq.m | : 1 | : 1 | : 2

TWO-ROOM APARTMENT - HIGH FLOOR

Maggiolina area - In an elegant context we offer bare ownership of a 2-room apartment of 83 m2 plus services. The apartment consists of entrance hall, living room, kitchen, bedroom, bathroom, closet, balcony and small terrace of 8 m2; Complete the relevant cellar solution.

The solution is in excellent condition, marble flooring throughout the apartment, double glazed windows, air conditioning system The property enjoys a very bright and silent double exposure;

The condominium with internal garden is equipped with a full-time concierge service.