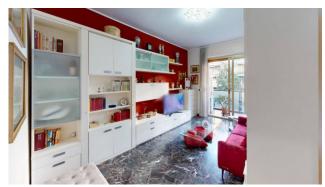

## 83 sq.m | : 1 | : 1 | : 2

TWO-ROOM APARTMENT - HIGH FLOOR

Maggiolina area - In an elegant context we offer bare ownership of a 2-room apartment of 83 m2 plus services. The apartment consists of entrance hall, living room, kitchen, bedroom, bathroom, closet, balcony and small terrace of 8 m2; Complete the relevant cellar solution.

The solution is in excellent condition, marble flooring throughout the apartment, double glazed windows, air conditioning system The property enjoys a very bright and silent double exposure;

The condominium with internal garden is equipped with a full-time concierge service.