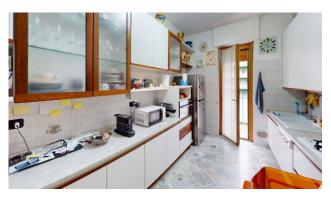

## 83 sq.m | : 1 | : 1 | : 2

TWO-ROOM APARTMENT - HIGH FLOOR

Maggiolina area - In an elegant context we offer bare ownership of a 2-room apartment of 83 m2 plus services. The apartment consists of entrance hall, living room, kitchen, bedroom, bathroom, closet, balcony and small terrace of 8 m2; Complete the relevant cellar solution.

The solution is in excellent condition, marble flooring throughout the apartment, double glazed windows, air conditioning system The property enjoys a very bright and silent double exposure;

The condominium with internal garden is equipped with a full-time concierge service.