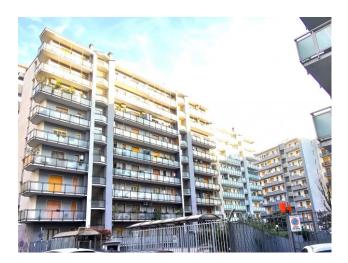

## 83 sq.m | : 1 | : 1 | : 2

TWO-ROOM APARTMENT - HIGH FLOOR

Maggiolina area - In an elegant context we offer bare ownership of a 2-room apartment of 83 m2 plus services. The apartment consists of entrance hall, living room, kitchen, bedroom, bathroom, closet, balcony and small terrace of 8 m2; Complete the relevant cellar solution.

The solution is in excellent condition, marble flooring throughout the apartment, double glazed windows, air conditioning system The property enjoys a very bright and silent double exposure;

The condominium with internal garden is equipped with a full-time concierge service.