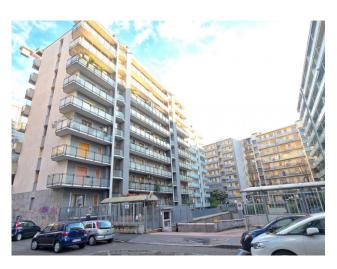

## 83 sq.m | : 1 | : 1 | : 2

TWO-ROOM APARTMENT - HIGH FLOOR

Maggiolina area - In an elegant context we offer bare ownership of a 2-room apartment of 83 m2 plus services. The apartment consists of entrance hall, living room, kitchen, bedroom, bathroom, closet, balcony and small terrace of 8 m2; Complete the relevant cellar solution.

The solution is in excellent condition, marble flooring throughout the apartment, double glazed windows, air conditioning system The property enjoys a very bright and silent double exposure;

The condominium with internal garden is equipped with a full-time concierge service.