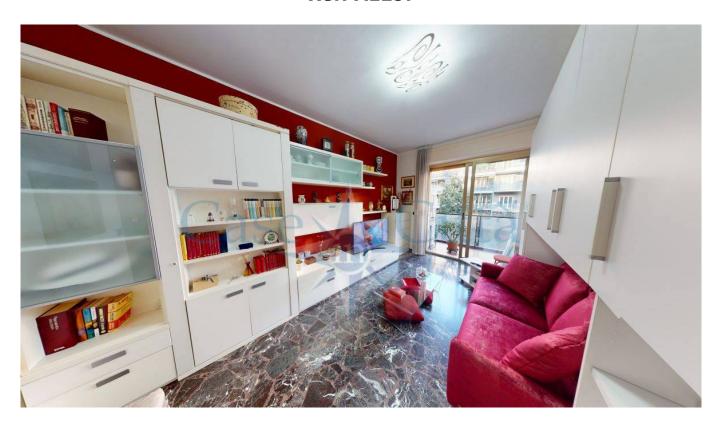

## 83 sq.m | : 1 | : 1 | : 2

TWO-ROOM APARTMENT - HIGH FLOOR

Maggiolina area - In an elegant context we offer bare ownership of a 2-room apartment of 83 m2 plus services. The apartment consists of entrance hall, living room, kitchen, bedroom, bathroom, closet, balcony and small terrace of 8 m2; Complete the relevant cellar solution.

The solution is in excellent condition, marble flooring throughout the apartment, double glazed windows, air conditioning system The property enjoys a very bright and silent double exposure;

The condominium with internal garden is equipped with a full-time concierge service.